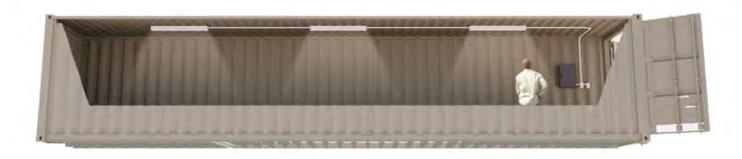

## **20FT OPEN OFFICE**

FS-P-20FO-ST

## **SECURE, TURN-KEY WORKSPACE**

## **FEATURES AND BENEFITS**

- o Maximize productivity in tough environments or quickly expand existing facilities
- Support for two workstations in 160 ft<sup>2</sup> of secure, weatherproof, and rodent-proof space
- o Comfortable work environment with climate control and office-grade finish out
- o Durable, heavy-duty industrial construction for long useful life
- Quick setup and relocation with easy electrical connection and no need for steps, ramps, tie downs, skirting or foundation
- o Includes steel personnel door, three windows, plywood walls, insulation, HVAC unit, overhead lighting, & outlets