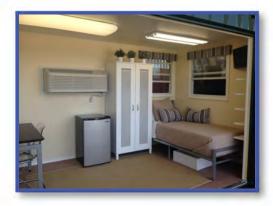

## **20FT LIVING BOX**

FS-P-20FO-FB

## **SECURE, TURN-KEY LIVING SPACE**

## **FEATURES AND BENEFITS**

- o Safe, secure living conditions in durable, climate controlled space
- o Convenient full bath with easily connected plumbing portal
- o Easy personnel entrance through a secure steel swing door
- o Configurable for additional functionality with optional kitchenette
- o Heavy duty construction for long, useful life in any environment
- o Quick setup and relocation with easy electrical connections and no need for steps, ramps, tie downs, skirting or foundation
- o Includes shower, sink, toilet, HVAC unit, batt insulation (rated R-13 walls, R-19 ceiling), 1/4" plywood walls, electrical breaker panel, overhead fluorescent lights, GFI outlets, data port, and 3' (W) x 6'8" (H) steel personnel door with lever and deadbolt.
- o Measures 8' (W) x 8.5" (H) x 20' (L)