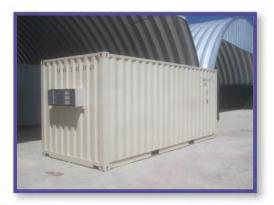

## **20FT STORAGE CONTAINER**

FS-C-20DB-OT

## FLEXIBLE AND AFFORDABLE STORAGE

## **FEATURES AND BENEFITS**

- o Store what's important on-site in a safe and durable space
- o 160 ft<sup>2</sup> of flexible and affordable storage space
- o Secure, weather-proof, and rodent-proof storage
- Heavy-duty industrial construction for long useful life
- Quick setup and relocation with no need for foundation
- o Dimensions: 8.5′(H) x 8′(W) x 20′(L)