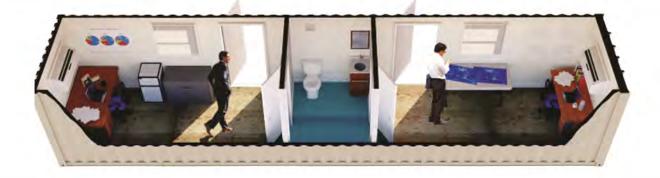

## **40FT JACK & JILL LIVING BOX**

FS-P-40DO-FB

## **SECURE, TURN-KEY LIVING SPACE**

## **FEATURES AND BENEFITS**

- Safe, secure living conditions in durable, climate controlled space
- Private accommodations with two rooms separated by a full bath
- Easy personnel entrance through two secure steel swing doors
- Configurable for additional functionality with optional kitchenette
- Heavy duty construction for long, useful life in any environment
- Quick setup and relocation with easy electrical & plumbing connections and no need for steps, ramps, tie downs, skirting or foundation
- Includes shower, sink, toilet, 2 HVAC units, batt insulation (rated R-13 walls, R-19 ceiling), 1/4" plywood walls, electrical breaker panel, overhead fluorescent lights, GFI outlets, data port, and two 3'(W) x 6'8" (H) steel personnel doors with levers and deadbolts.
- Measures 8' (W) x 8.5" (H) x 40' (L)