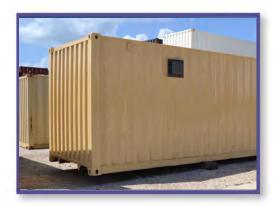

## **20FT STORAGE CONTAINER**

FS-C-20DB-OT

## FLEXIBLE AND AFFORDABLE STORAGE

## **FEATURES AND BENEFITS**

- o Store what's important on-site in a safe and durable space
- o 160 ft<sup>2</sup> of flexible and affordable storage space
- o Secure, weather-proof, and rodent-proof storage
- Heavy-duty industrial construction for long useful life
- Quick setup and relocation with no need for foundation
- o Dimensions: 8.5′(H) x 8′(W) x 20′(L)