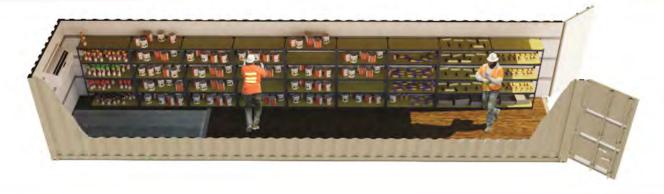

## **20FT SHELVING BOX**

FS-P-20SS-ST

## **ORGANIZED, COST EFFECTIVE SPACE**

## **FEATURES AND BENEFITS**

- o Efficiently organize equipment, supplies and raw materials on adjustable shelves along one or both container side walls
- o 160 ft<sup>2</sup> of secure, weather-proof, and rodent-proof space
- o Optional access through convenient 3'(W) x 6'8" (H) steel personnel door with lever and deadbolt
- o Each durable 3' (L) x 1.5' (W) shelf holds up to 800 lbs
- o Heavy-duty industrial construction for long useful life
- Quick setup and relocation with no need for foundation