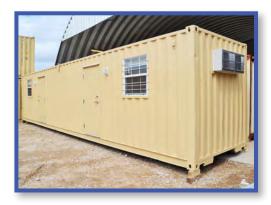

## **40FT STORAGE CONTAINER**

FS-C-40DB-OT

## FLEXIBLE AND AFFORDABLE STORAGE

## **FEATURES AND BENEFITS**

- o Store what's important on-site in a safe and durable space
- o 320 ft<sup>2</sup> of flexible and affordable storage space
- Secure, weather-proof, and rodent-proof storage
- Heavy-duty industrial construction for long useful life
- Quick setup and relocation with no need for foundation
- o Dimensions: 8.5′(H) x 8′(W) x 40′(L)