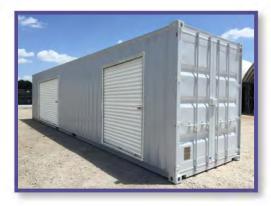

## **20FT STORE AND WORK BOX**

FS-P-20SW-ST

## **COMBINED WORK & UTILITY SPACE**

#### **FEATURES AND BENEFITS**

- o Consolidate workspace and storage utility space into one container footprint for efficient site utilization
- o Comfortable work environment with climate control and office-grade finish out
- o Connecting secure, weather-proof storage utility space
- o Durable, heavy-duty industrial construction for long useful life
- Quick setup and relocation with easy electrical connection and no need for steps, ramps, tie downs, skirting or foundation
- Includes steel personnel door, two windows, plywood walls, insulation, HVAC unit, overhead lighting, outlets, & 80 ft<sup>2</sup> of workspace