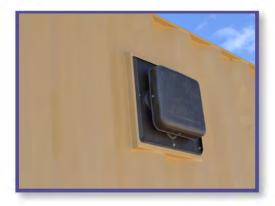

## **20FT VENTED BOX**

FS-P-20DV-ST

## **FLEXIBLE AND VENTILATED STORAGE**

## **FEATURES AND BENEFITS**

- o Store what's important on-site in a safe and durable space
- o Create air flow with two 1'x1' vents
- o 160 ft<sup>2</sup> of flexible and affordable storage space
- Secure, weather-resistant, and rodent-proof storage
- Heavy-duty industrial construction for long useful life
- Quick setup and relocation with no need for foundation