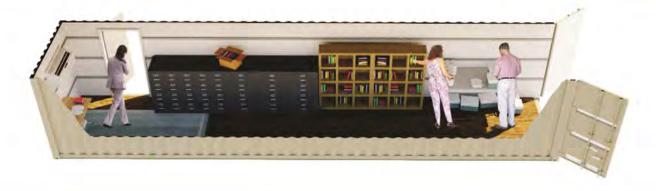

## **20FT FILE ROOM**

FS-P-20FR-ST

## **CLIMATE CONTROLLED FILE STORAGE**

## **FEATURES AND BENEFITS**

- o Store files and documents on-site in reliable, climate controlled space
- o Easy and convenient access through a secure steel personnel door.
- o Increased usability through well-lit interior
- o 160 ft2 of secure, weather-proof, and rodent-proof storage to keep files safe
- o Durable, heavy-duty industrial construction for long useful life
- Quick setup and relocation with easy electrical connections and no need for foundation
- o Includes HVAC unit, 1" Styrofoam panel insulation (R-4 rated), two 4' overhead fluorescent lights, and 3'(W) x 6'8" (H) steel personnel door with lever and deadbolt