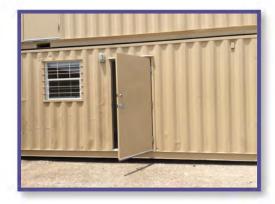

## **20FT PERSONNEL DOOR BOX**

FS-P-20PD-ST

## **SECURE, ACCESSIBLE STORAGE**

#### **FEATURES AND BENEFITS**

- o Easy, convenient access to storage space through a secure steel personnel door
- o 160 ft<sup>2</sup> of flexible and affordable storage space
- o Secure, weather-proof, and rodent-proof storage
- o Durable, heavy-duty industrial construction for long useful life
- Quick setup and relocation with no need for foundation
- o Includes 3'(W) x 6'8"(H) steel door with lever handle and deadbolt