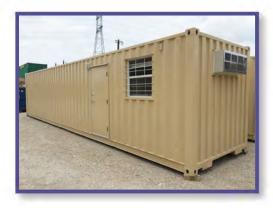

## **40FT STORAGE CONTAINER**

FS-C-40DB-OT

## FLEXIBLE AND AFFORDABLE STORAGE

## **FEATURES AND BENEFITS**

- o Store what's important on-site in a safe and durable space
- o 320 ft<sup>2</sup> of flexible and affordable storage space
- Secure, weather-proof, and rodent-proof storage
- Heavy-duty industrial construction for long useful life
- Quick setup and relocation with no need for foundation
- o Dimensions: 8.5′(H) x 8′(W) x 40′(L)