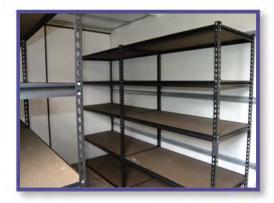

## **20FT SHELVING BOX**

FS-P-20SS-ST

## **ORGANIZED, COST EFFECTIVE SPACE**

## **FEATURES AND BENEFITS**

- o Efficiently organize equipment, supplies and raw materials on adjustable shelves along one or both container side walls
- o 160 ft<sup>2</sup> of secure, weather-proof, and rodent-proof space
- o Optional access through convenient 3'(W) x 6'8" (H) steel personnel door with lever and deadbolt
- o Each durable 3' (L) x 1.5' (W) shelf holds up to 800 lbs
- o Heavy-duty industrial construction for long useful life
- Quick setup and relocation with no need for foundation