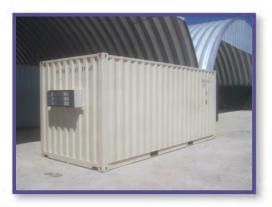

## **20FT STORAGE CONTAINER**

FS-C-20DB-OT

## FLEXIBLE AND AFFORDABLE STORAGE

## **FEATURES AND BENEFITS**

- o Store what's important on-site in a safe and durable space
- o 160 ft<sup>2</sup> of flexible and affordable storage space
- o Secure, weather-proof, and rodent-proof storage
- Heavy-duty industrial construction for long useful life
- Quick setup and relocation with no need for foundation
- o Dimensions: 8.5′(H) x 8′(W) x 20′(L)