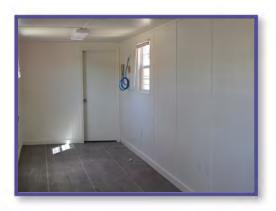

## **20FT OPEN OFFICE**

FS-P-20FO-ST

## **SECURE, TURN-KEY WORKSPACE**

## **FEATURES AND BENEFITS**

- o Maximize productivity in tough environments or quickly expand existing facilities
- Support for two workstations in 160 ft<sup>2</sup> of secure, weatherproof, and rodent-proof space
- o Comfortable work environment with climate control and office-grade finish out
- o Durable, heavy-duty industrial construction for long useful life
- Quick setup and relocation with easy electrical connection and no need for steps, ramps, tie downs, skirting or foundation
- o Includes steel personnel door, three windows, plywood walls, insulation, HVAC unit, overhead lighting, & outlets