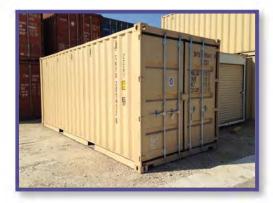

## **20FT STORAGE CONTAINER**

FS-C-20DB-OT

## FLEXIBLE AND AFFORDABLE STORAGE

## **FEATURES AND BENEFITS**

- o Store what's important on-site in a safe and durable space
- o 160 ft<sup>2</sup> of flexible and affordable storage space
- o Secure, weather-proof, and rodent-proof storage
- Heavy-duty industrial construction for long useful life
- Quick setup and relocation with no need for foundation
- o Dimensions: 8.5′(H) x 8′(W) x 20′(L)