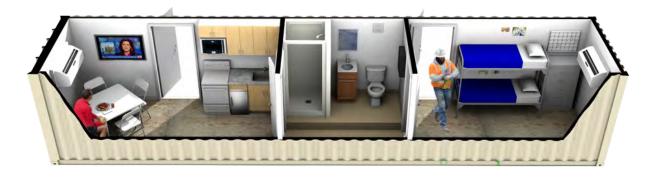

## **40FT JACK & JILL LIVING BOX**

FS-P-40DO-FB

## **SECURE, TURN-KEY LIVING SPACE**

## **FEATURES AND BENEFITS**

- Safe, secure living conditions in durable, climate controlled space
- Private accommodations with two rooms separated by a full bath
- Easy personnel entrance through two secure steel swing doors
- Configurable for additional functionality with optional kitchenette
- Heavy duty construction for long, useful life in any environment
- Quick setup and relocation with easy electrical & plumbing connections and no need for steps, ramps, tie downs, skirting or foundation
- Includes shower, sink, toilet, 2 HVAC units, batt insulation (rated R-13 walls, R-19 ceiling), 1/4" plywood walls, electrical breaker panel, overhead fluorescent lights, GFI outlets, data port, and two 3'(W) x 6'8" (H) steel personnel doors with levers and deadbolts.
- Measures 8' (W) x 8.5" (H) x 40' (L)