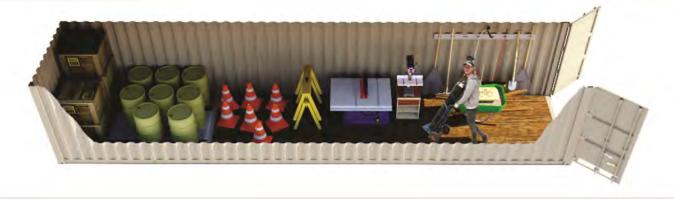

## **20FT SHELVING BOX**

FS-P-20SS-ST

## **ORGANIZED, COST EFFECTIVE SPACE**

## **FEATURES AND BENEFITS**

- o Efficiently organize equipment, supplies and raw materials on adjustable shelves along one or both container side walls
- o 160 ft<sup>2</sup> of secure, weather-proof, and rodent-proof space
- o Optional access through convenient 3'(W) x 6'8" (H) steel personnel door with lever and deadbolt
- o Each durable 3' (L) x 1.5' (W) shelf holds up to 800 lbs
- o Heavy-duty industrial construction for long useful life
- Quick setup and relocation with no need for foundation