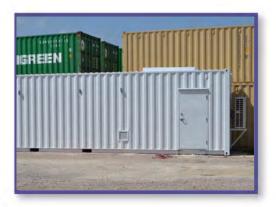

## **EQUIPMENT & CONTROLS ENCLOSURE**

FS-P-20EC-ST

## **SECURE & DURABLE EQUIPMENT PROTECTION**

#### **FEATURES AND BENEFITS**

- o Securely house environmentally-sensitive equipment, controls or electronics in durable, climate controlled space
- o Convenient wiring access with solid bulkhead port
- o Easy personnel access through steel swing doors
- o Increased usability with well-lit interior and GFI outlets
- o Reliably mount equipment on industrial wall paneling
- o Heavy-duty construction for long useful life in any environment
- o Quick setup and relocation with easy electrical connection and no need for steps or foundation
- o Includes HVAC system, 2" spray foam insulation (R-12), 3/4" plywood walls, electric breaker panel, overhead fluorescent lighting, GFI outlets, and 3' x 6'8" steel personnel door
- o Flexible configuration: 8' wide, available in three lengths: 10', 20' and 40'