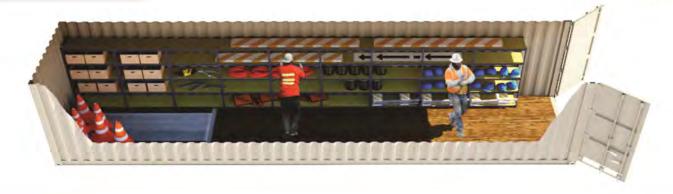

## **20FT SHELVING BOX**

FS-P-20SS-ST

## **ORGANIZED, COST EFFECTIVE SPACE**

## **FEATURES AND BENEFITS**

- o Efficiently organize equipment, supplies and raw materials on adjustable shelves along one or both container side walls
- o 160 ft<sup>2</sup> of secure, weather-proof, and rodent-proof space
- o Optional access through convenient 3'(W) x 6'8" (H) steel personnel door with lever and deadbolt
- o Each durable 3' (L) x 1.5' (W) shelf holds up to 800 lbs
- o Heavy-duty industrial construction for long useful life
- Quick setup and relocation with no need for foundation

## **40FT SHELVING BOX**

FS-P-40SS-ST

## **FEATURES AND BENEFITS**

- Efficiently organize equipment, supplies and raw materials on adjustable shelves along one or both container side walls
- o 320 ft<sup>2</sup> of secure, weather-proof, and rodentproof space
- Heavy-duty industrial construction for long useful life
- o Each durable, 3'(L) x 1.5'(W) shelf holds up to 800 lbs
- Quick setup and relocation with no need for foundation