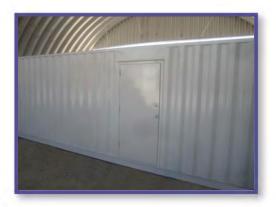

## **20FT PERSONNEL DOOR BOX**

FS-P-20PD-ST

## **SECURE, ACCESSIBLE STORAGE**

#### **FEATURES AND BENEFITS**

- o Easy, convenient access to storage space through a secure steel personnel door
- o 160 ft<sup>2</sup> of flexible and affordable storage space
- o Secure, weather-proof, and rodent-proof storage
- o Durable, heavy-duty industrial construction for long useful life
- Quick setup and relocation with no need for foundation
- o Includes 3'(W) x 6'8"(H) steel door with lever handle and deadbolt