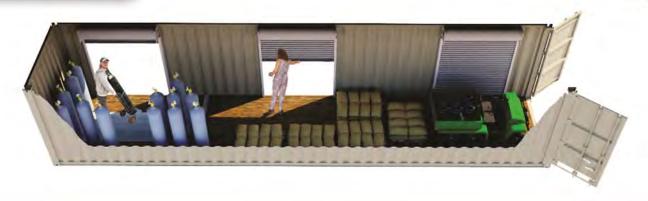

## **20FT SHELVING BOX**

FS-P-20SS-ST

## **ORGANIZED, COST EFFECTIVE SPACE**

## **FEATURES AND BENEFITS**

- o Efficiently organize equipment, supplies and raw materials on adjustable shelves along one or both container side walls
- o 160 ft<sup>2</sup> of secure, weather-proof, and rodent-proof space
- o Optional access through convenient 3'(W) x 6'8" (H) steel personnel door with lever and deadbolt
- o Each durable 3' (L) x 1.5' (W) shelf holds up to 800 lbs
- o Heavy-duty industrial construction for long useful life
- Quick setup and relocation with no need for foundation