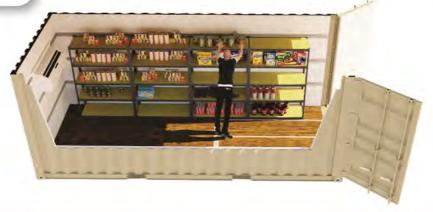

#### **20FT CLIMATE CONTROLLED SHELVING BOX**

FS-P-20SS-CC

## **HIGH CAPACITY & CLIMATE CONTROLLED**

## **FEATURES AND BENEFITS**

- o Efficiently organize equipment, supplies and raw materials on adjustable shelves along one or both container side walls
- o 160 ft<sup>2</sup> of secure, weather-proof, and rodent-proof space
- o Optional access through a convenient and secure steel personnel door.
- o Heavy-duty industrial construction for long useful life
- o Quick setup and relocation with no need for foundation
- o Each durable, 3'(L) x 1.5'(W) shelf holds up to 800 lbs
- Includes HVAC unit, 1" Styrofoam panel insulation (R-4 rated), and adjustable shelving