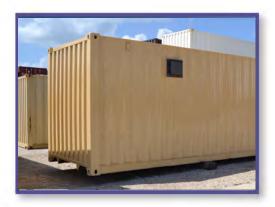

## **20FT STORAGE CONTAINER**

FS-C-20DB-OT

## FLEXIBLE AND AFFORDABLE STORAGE

## **FEATURES AND BENEFITS**

- o Store what's important on-site in a safe and durable space
- o 160 ft<sup>2</sup> of flexible and affordable storage space
- o Secure, weather-proof, and rodent-proof storage
- Heavy-duty industrial construction for long useful life
- Quick setup and relocation with no need for foundation
- o Dimensions: 8.5′(H) x 8′(W) x 20′(L)