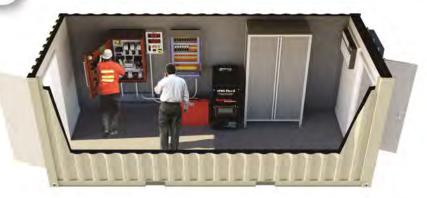

## **EQUIPMENT & CONTROLS ENCLOSURE**

FS-P-20EC-ST

## **SECURE & DURABLE EQUIPMENT PROTECTION**

#### **FEATURES AND BENEFITS**

- o Securely house environmentally-sensitive equipment, controls or electronics in durable, climate controlled space
- o Convenient wiring access with solid bulkhead port
- o Easy personnel access through steel swing doors
- o Increased usability with well-lit interior and GFI outlets
- o Reliably mount equipment on industrial wall paneling
- o Heavy-duty construction for long useful life in any environment
- o Quick setup and relocation with easy electrical connection and no need for steps or foundation
- o Includes HVAC system, 2" spray foam insulation (R-12), 3/4" plywood walls, electric breaker panel, overhead fluorescent lighting, GFI outlets, and 3' x 6'8" steel personnel door
- o Flexible configuration: 8' wide, available in three lengths: 10', 20' and 40'