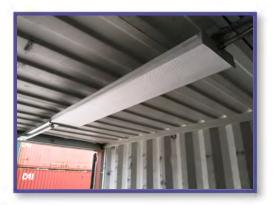

## **20FT LIGHTED BOX**

FS-P-20LB-ST

## WELL LIT & AFFORDABLE SPACE

## **FEATURES AND BENEFITS**

- o Store what's important in a well-lit, secure space
- o 160 ft<sup>2</sup> of secure, weather-proof, and rodentproof space
- o Increased usability through two 4' overhead fluorescent lights
- o Durable, heavy-duty industrial construction for long useful life
- Quick setup and relocation with easy electrical connection and no need for foundation