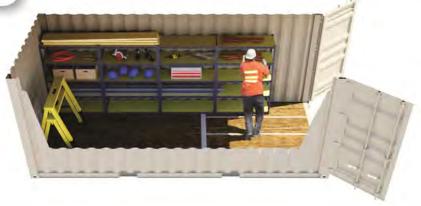

## **20FT SHELVING BOX**

FS-P-20SS-ST

## **ORGANIZED, COST EFFECTIVE SPACE**

## **FEATURES AND BENEFITS**

- o Efficiently organize equipment, supplies and raw materials on adjustable shelves along one or both container side walls
- o 160 ft<sup>2</sup> of secure, weather-proof, and rodent-proof space
- o Optional access through convenient 3'(W) x 6'8" (H) steel personnel door with lever and deadbolt
- o Each durable 3' (L) x 1.5' (W) shelf holds up to 800 lbs
- o Heavy-duty industrial construction for long useful life
- Quick setup and relocation with no need for foundation