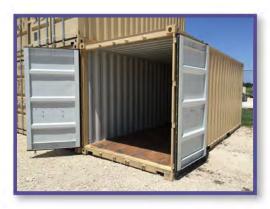

## **20FT STORAGE CONTAINER**

FS-C-20DB-OT

## FLEXIBLE AND AFFORDABLE STORAGE

## **FEATURES AND BENEFITS**

- o Store what's important on-site in a safe and durable space
- o 160 ft<sup>2</sup> of flexible and affordable storage space
- o Secure, weather-proof, and rodent-proof storage
- Heavy-duty industrial construction for long useful life
- Quick setup and relocation with no need for foundation
- o Dimensions: 8.5′(H) x 8′(W) x 20′(L)