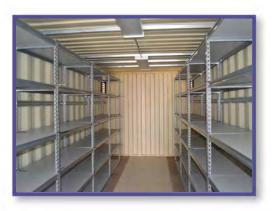

## **20FT SHELVING BOX**

FS-P-20SS-ST

## **ORGANIZED, COST EFFECTIVE SPACE**

## **FEATURES AND BENEFITS**

- o Efficiently organize equipment, supplies and raw materials on adjustable shelves along one or both container side walls
- o 160 ft<sup>2</sup> of secure, weather-proof, and rodent-proof space
- o Optional access through convenient 3'(W) x 6'8" (H) steel personnel door with lever and deadbolt
- o Each durable 3' (L) x 1.5' (W) shelf holds up to 800 lbs
- o Heavy-duty industrial construction for long useful life
- Quick setup and relocation with no need for foundation