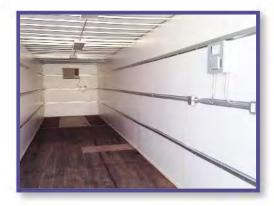

## **20FT CLIMATE CONTROLLED BOX**

FS-P-20CC-ST

## **DURABLE, CLIMATE CONTROLLED STORAGE**

## **FEATURES AND BENEFITS**

- o Store what's important in 160 ft<sup>2</sup> of reliable, climate controlled space
- o Increased usability through lighted interior
- o Secure, weather-proof, and rodent-proof storage
- o Durable, heavy-duty industrial construction for long useful life
- o Quick setup and relocation with easy electrical connections and no need for foundation
- o Includes HVAC unit, 1" Styrofoam panel insulation (R-4 rated), and two 4' overhead fluorescent lights