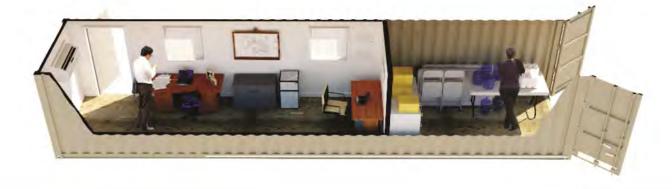

## **40FT DUAL OFFICE**

FS-P-40DO-ST

## **TURN-KEY, DUAL WORKSPACE**

#### **FEATURES AND BENEFITS**

- Maximize productivity in tough environments or quickly expand existing facilities
- o Separate workspaces for improved efficiency and privacy
- Support for up to four workstations in comfortable work environment with climate control and office-grade finish out
- o Durable, heavy-duty industrial construction for long useful life
- Quick setup and relocation with easy electrical connection and no need for steps, ramps, tie downs, skirting or foundation
- o Includes 2 steel personnel doors, four windows, plywood walls, insulation, 2 HVAC units, and 320 ft<sup>2</sup> of workspace