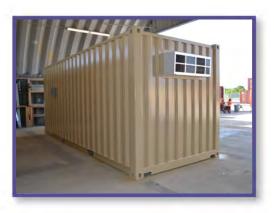

## **20FT STORAGE CONTAINER**

FS-C-20DB-OT

## FLEXIBLE AND AFFORDABLE STORAGE

## **FEATURES AND BENEFITS**

- o Store what's important on-site in a safe and durable space
- o 160 ft<sup>2</sup> of flexible and affordable storage space
- o Secure, weather-proof, and rodent-proof storage
- Heavy-duty industrial construction for long useful life
- Quick setup and relocation with no need for foundation
- o Dimensions: 8.5′(H) x 8′(W) x 20′(L)