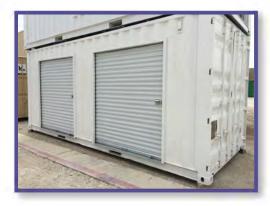

## **20FT OVERHEAD DOOR BOX**

FS-P-20OH-ST

## SECURE EASY ACCESS STORAGE

## **FEATURES AND BENEFITS**

- o Easy, convenient access to your storage space with 6'(W) roll-up, overhead doors
- o 160 ft<sup>2</sup> of flexible and affordable storage space
- Secure, weather-proof, and rodent-proof storage
- o Durable, heavy-duty industrial construction for long useful life
- Quick setup and relocation with no need for foundation