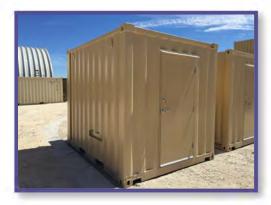

## **EQUIPMENT & CONTROLS ENCLOSURE**

FS-P-20EC-ST

## **SECURE & DURABLE EQUIPMENT PROTECTION**

#### **FEATURES AND BENEFITS**

- o Securely house environmentally-sensitive equipment, controls or electronics in durable, climate controlled space
- o Convenient wiring access with solid bulkhead port
- o Easy personnel access through steel swing doors
- o Increased usability with well-lit interior and GFI outlets
- o Reliably mount equipment on industrial wall paneling
- o Heavy-duty construction for long useful life in any environment
- o Quick setup and relocation with easy electrical connection and no need for steps or foundation
- o Includes HVAC system, 2" spray foam insulation (R-12), 3/4" plywood walls, electric breaker panel, overhead fluorescent lighting, GFI outlets, and 3' x 6'8" steel personnel door
- o Flexible configuration: 8' wide, available in three lengths: 10', 20' and 40'