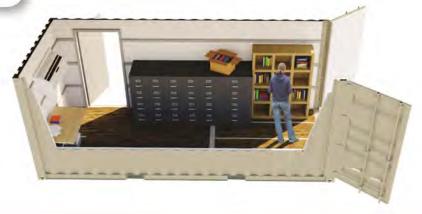

## **20FT FILE ROOM**

FS-P-20FR-ST

## **CLIMATE CONTROLLED FILE STORAGE**

## **FEATURES AND BENEFITS**

- o Store files and documents on-site in reliable, climate controlled space
- o Easy and convenient access through a secure steel personnel door.
- o Increased usability through well-lit interior
- o 160 ft2 of secure, weather-proof, and rodent-proof storage to keep files safe
- o Durable, heavy-duty industrial construction for long useful life
- Quick setup and relocation with easy electrical connections and no need for foundation
- o Includes HVAC unit, 1" Styrofoam panel insulation (R-4 rated), two 4' overhead fluorescent lights, and 3'(W) x 6'8" (H) steel personnel door with lever and deadbolt