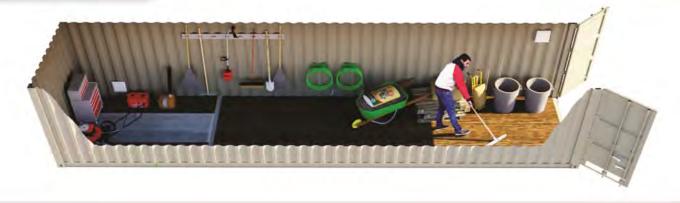

## **20FT SHELVING BOX**

FS-P-20SS-ST

## **ORGANIZED, COST EFFECTIVE SPACE**

## **FEATURES AND BENEFITS**

- o Efficiently organize equipment, supplies and raw materials on adjustable shelves along one or both container side walls
- o 160 ft<sup>2</sup> of secure, weather-proof, and rodent-proof space
- o Optional access through convenient 3'(W) x 6'8" (H) steel personnel door with lever and deadbolt
- o Each durable 3' (L) x 1.5' (W) shelf holds up to 800 lbs
- o Heavy-duty industrial construction for long useful life
- Quick setup and relocation with no need for foundation