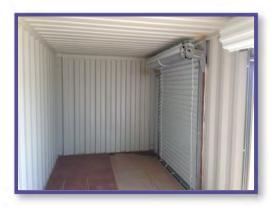

## **20FT OVERHEAD DOOR BOX**

FS-P-20OH-ST

## SECURE EASY ACCESS STORAGE

## **FEATURES AND BENEFITS**

- o Easy, convenient access to your storage space with 6'(W) roll-up, overhead doors
- o 160 ft<sup>2</sup> of flexible and affordable storage space
- Secure, weather-proof, and rodent-proof storage
- o Durable, heavy-duty industrial construction for long useful life
- Quick setup and relocation with no need for foundation