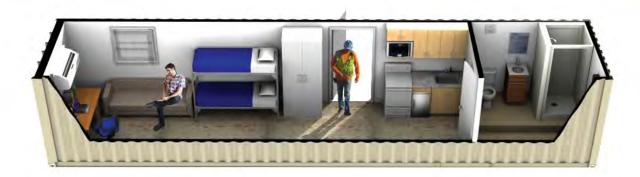

## **40FT JACK & JILL LIVING BOX**

FS-P-40DO-FB

## **SECURE, TURN-KEY LIVING SPACE**

## **FEATURES AND BENEFITS**

- Safe, secure living conditions in durable, climate controlled space
- Private accommodations with two rooms separated by a full bath
- Easy personnel entrance through two secure steel swing doors
- Configurable for additional functionality with optional kitchenette
- Heavy duty construction for long, useful life in any environment
- Quick setup and relocation with easy electrical & plumbing connections and no need for steps, ramps, tie downs, skirting or foundation
- Includes shower, sink, toilet, 2 HVAC units, batt insulation (rated R-13 walls, R-19 ceiling), 1/4" plywood walls, electrical breaker panel, overhead fluorescent lights, GFI outlets, data port, and two 3'(W) x 6'8" (H) steel personnel doors with levers and deadbolts.
- Measures 8' (W) x 8.5" (H) x 40' (L)