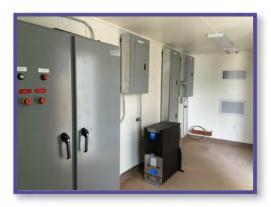

## **EQUIPMENT & CONTROLS ENCLOSURE**

FS-P-20EC-ST

## **SECURE & DURABLE EQUIPMENT PROTECTION**

#### **FEATURES AND BENEFITS**

- o Securely house environmentally-sensitive equipment, controls or electronics in durable, climate controlled space
- o Convenient wiring access with solid bulkhead port
- o Easy personnel access through steel swing doors
- o Increased usability with well-lit interior and GFI outlets
- o Reliably mount equipment on industrial wall paneling
- o Heavy-duty construction for long useful life in any environment
- o Quick setup and relocation with easy electrical connection and no need for steps or foundation
- o Includes HVAC system, 2" spray foam insulation (R-12), 3/4" plywood walls, electric breaker panel, overhead fluorescent lighting, GFI outlets, and 3' x 6'8" steel personnel door
- o Flexible configuration: 8' wide, available in three lengths: 10', 20' and 40'