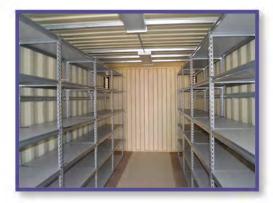

#### **20FT CLIMATE CONTROLLED SHELVING BOX**

FS-P-20SS-CC

## **HIGH CAPACITY & CLIMATE CONTROLLED**

## **FEATURES AND BENEFITS**

- o Efficiently organize equipment, supplies and raw materials on adjustable shelves along one or both container side walls
- o 160 ft<sup>2</sup> of secure, weather-proof, and rodent-proof space
- o Optional access through a convenient and secure steel personnel door.
- o Heavy-duty industrial construction for long useful life
- o Quick setup and relocation with no need for foundation
- o Each durable, 3'(L) x 1.5'(W) shelf holds up to 800 lbs
- Includes HVAC unit, 1" Styrofoam panel insulation (R-4 rated), and adjustable shelving