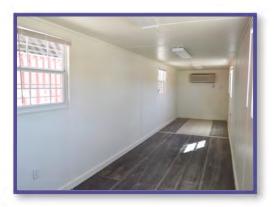

## **20FT OPEN OFFICE**

FS-P-20FO-ST

## **SECURE, TURN-KEY WORKSPACE**

## **FEATURES AND BENEFITS**

- o Maximize productivity in tough environments or quickly expand existing facilities
- Support for two workstations in 160 ft<sup>2</sup> of secure, weatherproof, and rodent-proof space
- o Comfortable work environment with climate control and office-grade finish out
- o Durable, heavy-duty industrial construction for long useful life
- Quick setup and relocation with easy electrical connection and no need for steps, ramps, tie downs, skirting or foundation
- o Includes steel personnel door, three windows, plywood walls, insulation, HVAC unit, overhead lighting, & outlets