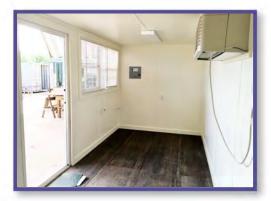

## **20FT OPEN OFFICE**

FS-P-20FO-ST

## **SECURE, TURN-KEY WORKSPACE**

## **FEATURES AND BENEFITS**

- o Maximize productivity in tough environments or quickly expand existing facilities
- Support for two workstations in 160 ft<sup>2</sup> of secure, weatherproof, and rodent-proof space
- o Comfortable work environment with climate control and office-grade finish out
- o Durable, heavy-duty industrial construction for long useful life
- Quick setup and relocation with easy electrical connection and no need for steps, ramps, tie downs, skirting or foundation
- o Includes steel personnel door, three windows, plywood walls, insulation, HVAC unit, overhead lighting, & outlets