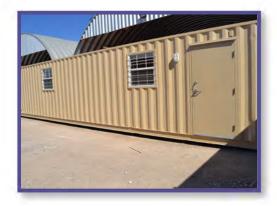

## **20FT STORAGE CONTAINER**

FS-C-20DB-OT

## FLEXIBLE AND AFFORDABLE STORAGE

## **FEATURES AND BENEFITS**

- o Store what's important on-site in a safe and durable space
- o 160 ft<sup>2</sup> of flexible and affordable storage space
- o Secure, weather-proof, and rodent-proof storage
- Heavy-duty industrial construction for long useful life
- Quick setup and relocation with no need for foundation
- o Dimensions: 8.5′(H) x 8′(W) x 20′(L)