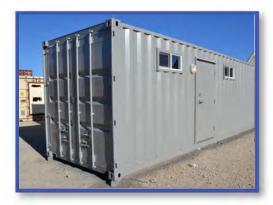

## **40FT LOCKER ROOM**

FS-P-40LR-ST

## **DURABLE, TURN-KEY COMFORT STATION**

#### **FEATURES AND BENEFITS**

- o Separate shower and restroom areas for privacy
- o Ready-to-use, secured lockers and benches
- o Heavy duty construction for long, useful life in any environment
- o Quick setup and relocation with easy electrical and plumbing connections and no need for steps, ramps, tie downs, skirting or foundation
- o Includes (2) showers, (3) sinks, (2) toilets, (1) HVAC unit, spray foam insulation (rated R-13 walls, R-19 ceiling), FRP walls in wet rooms, coin vinyl flooring, electrical breaker panel, overhead fluorescent lights, GFI outlets, (3) slider windows, and (1) 3' (W) x 6'8" (H) steel personnel door