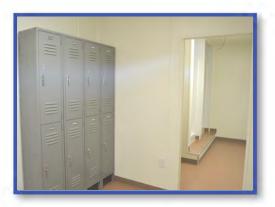

## **40FT LOCKER ROOM**

FS-P-40LR-ST

## **DURABLE, TURN-KEY COMFORT STATION**

#### **FEATURES AND BENEFITS**

- o Separate shower and restroom areas for privacy
- o Ready-to-use, secured lockers and benches
- o Heavy duty construction for long, useful life in any environment
- o Quick setup and relocation with easy electrical and plumbing connections and no need for steps, ramps, tie downs, skirting or foundation
- o Includes (2) showers, (3) sinks, (2) toilets, (1) HVAC unit, spray foam insulation (rated R-13 walls, R-19 ceiling), FRP walls in wet rooms, coin vinyl flooring, electrical breaker panel, overhead fluorescent lights, GFI outlets, (3) slider windows, and (1) 3' (W) x 6'8" (H) steel personnel door