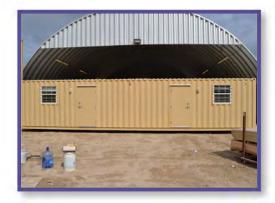

## **20FT STORAGE CONTAINER**

FS-C-20DB-OT

## FLEXIBLE AND AFFORDABLE STORAGE

## **FEATURES AND BENEFITS**

- o Store what's important on-site in a safe and durable space
- o 160 ft<sup>2</sup> of flexible and affordable storage space
- o Secure, weather-proof, and rodent-proof storage
- Heavy-duty industrial construction for long useful life
- Quick setup and relocation with no need for foundation
- o Dimensions: 8.5′(H) x 8′(W) x 20′(L)