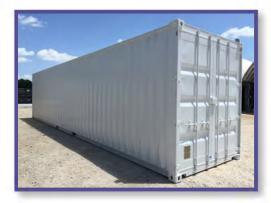

## **40FT STORAGE CONTAINER**

FS-C-40DB-OT

## FLEXIBLE AND AFFORDABLE STORAGE

## **FEATURES AND BENEFITS**

- o Store what's important on-site in a safe and durable space
- o 320 ft<sup>2</sup> of flexible and affordable storage space
- Secure, weather-proof, and rodent-proof storage
- Heavy-duty industrial construction for long useful life
- Quick setup and relocation with no need for foundation
- o Dimensions: 8.5′(H) x 8′(W) x 40′(L)