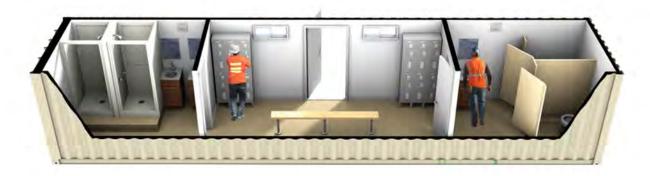

## **40FT LOCKER ROOM**

FS-P-40LR-ST

## **DURABLE, TURN-KEY COMFORT STATION**

#### **FEATURES AND BENEFITS**

- o Separate shower and restroom areas for privacy
- o Ready-to-use, secured lockers and benches
- o Heavy duty construction for long, useful life in any environment
- o Quick setup and relocation with easy electrical and plumbing connections and no need for steps, ramps, tie downs, skirting or foundation
- o Includes (2) showers, (3) sinks, (2) toilets, (1) HVAC unit, spray foam insulation (rated R-13 walls, R-19 ceiling), FRP walls in wet rooms, coin vinyl flooring, electrical breaker panel, overhead fluorescent lights, GFI outlets, (3) slider windows, and (1) 3' (W) x 6'8" (H) steel personnel door