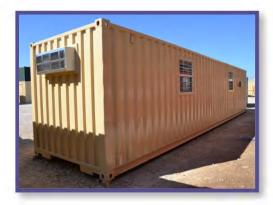

## **20FT STORAGE CONTAINER**

FS-C-20DB-OT

## FLEXIBLE AND AFFORDABLE STORAGE

## **FEATURES AND BENEFITS**

- o Store what's important on-site in a safe and durable space
- o 160 ft<sup>2</sup> of flexible and affordable storage space
- o Secure, weather-proof, and rodent-proof storage
- Heavy-duty industrial construction for long useful life
- Quick setup and relocation with no need for foundation
- o Dimensions: 8.5′(H) x 8′(W) x 20′(L)