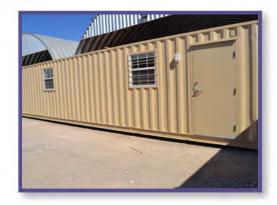

## **20FT STORAGE CONTAINER**

FS-C-20DB-OT

## FLEXIBLE AND AFFORDABLE STORAGE

## **FEATURES AND BENEFITS**

- o Store what's important on-site in a safe and durable space
- o 160 ft<sup>2</sup> of flexible and affordable storage space
- o Secure, weather-proof, and rodent-proof storage
- Heavy-duty industrial construction for long useful life
- Quick setup and relocation with no need for foundation
- o Dimensions: 8.5′(H) x 8′(W) x 20′(L)