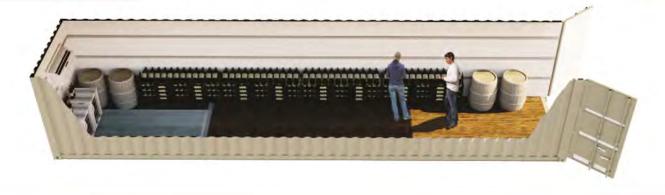

## **20FT SHELVING BOX**

FS-P-20SS-ST

## **ORGANIZED, COST EFFECTIVE SPACE**

## **FEATURES AND BENEFITS**

- o Efficiently organize equipment, supplies and raw materials on adjustable shelves along one or both container side walls
- o 160 ft<sup>2</sup> of secure, weather-proof, and rodent-proof space
- o Optional access through convenient 3'(W) x 6'8" (H) steel personnel door with lever and deadbolt
- o Each durable 3' (L) x 1.5' (W) shelf holds up to 800 lbs
- o Heavy-duty industrial construction for long useful life
- Quick setup and relocation with no need for foundation