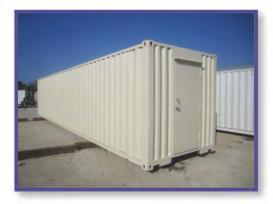

## **40FT STORAGE CONTAINER**

FS-C-40DB-OT

## FLEXIBLE AND AFFORDABLE STORAGE

## **FEATURES AND BENEFITS**

- o Store what's important on-site in a safe and durable space
- o 320 ft<sup>2</sup> of flexible and affordable storage space
- Secure, weather-proof, and rodent-proof storage
- Heavy-duty industrial construction for long useful life
- Quick setup and relocation with no need for foundation
- o Dimensions: 8.5′(H) x 8′(W) x 40′(L)