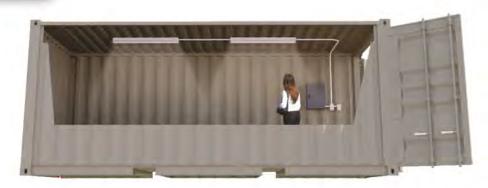

## **20FT STORAGE CONTAINER**

FS-C-20DB-OT

## FLEXIBLE AND AFFORDABLE STORAGE

## **FEATURES AND BENEFITS**

- o Store what's important on-site in a safe and durable space
- o 160 ft<sup>2</sup> of flexible and affordable storage space
- o Secure, weather-proof, and rodent-proof storage
- Heavy-duty industrial construction for long useful life
- Quick setup and relocation with no need for foundation
- o Dimensions: 8.5′(H) x 8′(W) x 20′(L)