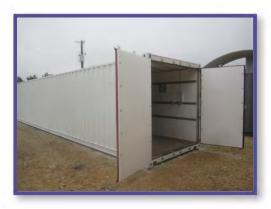

## **20FT STORAGE CONTAINER**

FS-C-20DB-OT

## FLEXIBLE AND AFFORDABLE STORAGE

## **FEATURES AND BENEFITS**

- o Store what's important on-site in a safe and durable space
- o 160 ft<sup>2</sup> of flexible and affordable storage space
- o Secure, weather-proof, and rodent-proof storage
- Heavy-duty industrial construction for long useful life
- Quick setup and relocation with no need for foundation
- o Dimensions: 8.5′(H) x 8′(W) x 20′(L)