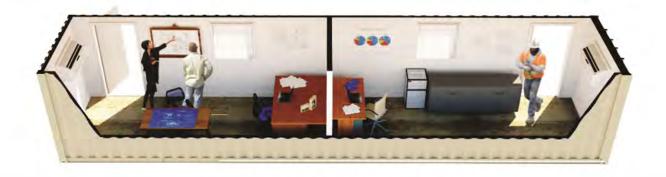

## **40FT DUAL OFFICE**

FS-P-40DO-ST

## **TURN-KEY, DUAL WORKSPACE**

#### **FEATURES AND BENEFITS**

- Maximize productivity in tough environments or quickly expand existing facilities
- o Separate workspaces for improved efficiency and privacy
- Support for up to four workstations in comfortable work environment with climate control and office-grade finish out
- o Durable, heavy-duty industrial construction for long useful life
- Quick setup and relocation with easy electrical connection and no need for steps, ramps, tie downs, skirting or foundation
- o Includes 2 steel personnel doors, four windows, plywood walls, insulation, 2 HVAC units, and 320 ft<sup>2</sup> of workspace