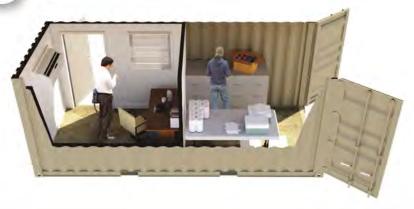

## **40FT DUAL OFFICE**

FS-P-40DO-ST

## **TURN-KEY, DUAL WORKSPACE**

#### **FEATURES AND BENEFITS**

- Maximize productivity in tough environments or quickly expand existing facilities
- o Separate workspaces for improved efficiency and privacy
- Support for up to four workstations in comfortable work environment with climate control and office-grade finish out
- o Durable, heavy-duty industrial construction for long useful life
- Quick setup and relocation with easy electrical connection and no need for steps, ramps, tie downs, skirting or foundation
- o Includes 2 steel personnel doors, four windows, plywood walls, insulation, 2 HVAC units, and 320 ft<sup>2</sup> of workspace