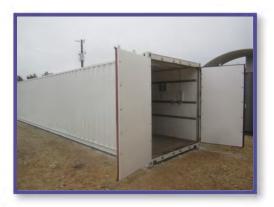

## **20FT STORAGE CONTAINER**

FS-C-20DB-OT

## FLEXIBLE AND AFFORDABLE STORAGE

## **FEATURES AND BENEFITS**

- o Store what's important on-site in a safe and durable space
- o 160 ft<sup>2</sup> of flexible and affordable storage space
- o Secure, weather-proof, and rodent-proof storage
- Heavy-duty industrial construction for long useful life
- Quick setup and relocation with no need for foundation
- o Dimensions: 8.5′(H) x 8′(W) x 20′(L)