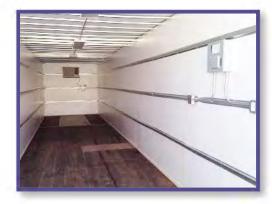

## **20FT CLIMATE CONTROLLED BOX**

FS-P-20CC-ST

## **DURABLE, CLIMATE CONTROLLED STORAGE**

## **FEATURES AND BENEFITS**

- o Store what's important in 160 ft<sup>2</sup> of reliable, climate controlled space
- o Increased usability through lighted interior
- o Secure, weather-proof, and rodent-proof storage
- o Durable, heavy-duty industrial construction for long useful life
- o Quick setup and relocation with easy electrical connections and no need for foundation
- o Includes HVAC unit, 1" Styrofoam panel insulation (R-4 rated), and two 4' overhead fluorescent lights