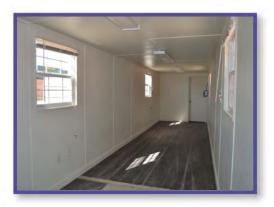

## **20FT OPEN OFFICE**

FS-P-20FO-ST

## **SECURE, TURN-KEY WORKSPACE**

## **FEATURES AND BENEFITS**

- o Maximize productivity in tough environments or quickly expand existing facilities
- Support for two workstations in 160 ft<sup>2</sup> of secure, weatherproof, and rodent-proof space
- o Comfortable work environment with climate control and office-grade finish out
- o Durable, heavy-duty industrial construction for long useful life
- Quick setup and relocation with easy electrical connection and no need for steps, ramps, tie downs, skirting or foundation
- o Includes steel personnel door, three windows, plywood walls, insulation, HVAC unit, overhead lighting, & outlets