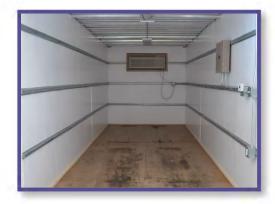

## **20FT CLIMATE CONTROLLED BOX**

FS-P-20CC-ST

## **DURABLE, CLIMATE CONTROLLED STORAGE**

## **FEATURES AND BENEFITS**

- o Store what's important in 160 ft<sup>2</sup> of reliable, climate controlled space
- o Increased usability through lighted interior
- o Secure, weather-proof, and rodent-proof storage
- o Durable, heavy-duty industrial construction for long useful life
- o Quick setup and relocation with easy electrical connections and no need for foundation
- o Includes HVAC unit, 1" Styrofoam panel insulation (R-4 rated), and two 4' overhead fluorescent lights