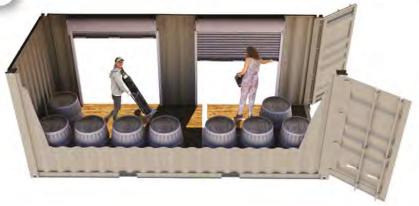

## **40FT LOCKER ROOM**

FS-P-40LR-ST

## **DURABLE, TURN-KEY COMFORT STATION**

#### **FEATURES AND BENEFITS**

- o Separate shower and restroom areas for privacy
- o Ready-to-use, secured lockers and benches
- o Heavy duty construction for long, useful life in any environment
- o Quick setup and relocation with easy electrical and plumbing connections and no need for steps, ramps, tie downs, skirting or foundation
- o Includes (2) showers, (3) sinks, (2) toilets, (1) HVAC unit, spray foam insulation (rated R-13 walls, R-19 ceiling), FRP walls in wet rooms, coin vinyl flooring, electrical breaker panel, overhead fluorescent lights, GFI outlets, (3) slider windows, and (1) 3' (W) x 6'8" (H) steel personnel door