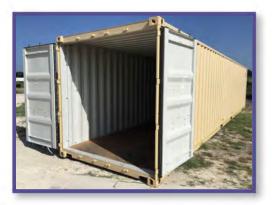

## **40FT STORAGE CONTAINER**

FS-C-40DB-OT

## FLEXIBLE AND AFFORDABLE STORAGE

## **FEATURES AND BENEFITS**

- o Store what's important on-site in a safe and durable space
- o 320 ft<sup>2</sup> of flexible and affordable storage space
- Secure, weather-proof, and rodent-proof storage
- Heavy-duty industrial construction for long useful life
- Quick setup and relocation with no need for foundation
- o Dimensions: 8.5′(H) x 8′(W) x 40′(L)