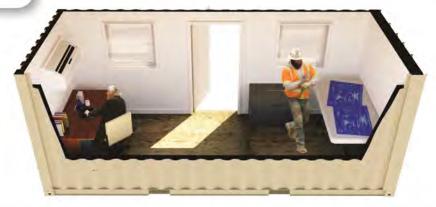

## **20FT OPEN OFFICE**

FS-P-20FO-ST

## **SECURE, TURN-KEY WORKSPACE**

## **FEATURES AND BENEFITS**

- o Maximize productivity in tough environments or quickly expand existing facilities
- Support for two workstations in 160 ft<sup>2</sup> of secure, weatherproof, and rodent-proof space
- o Comfortable work environment with climate control and office-grade finish out
- o Durable, heavy-duty industrial construction for long useful life
- Quick setup and relocation with easy electrical connection and no need for steps, ramps, tie downs, skirting or foundation
- o Includes steel personnel door, three windows, plywood walls, insulation, HVAC unit, overhead lighting, & outlets