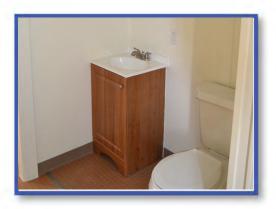

## **20FT LIVING BOX**

FS-P-20FO-FB

## **SECURE, TURN-KEY LIVING SPACE**

## **FEATURES AND BENEFITS**

- o Safe, secure living conditions in durable, climate controlled space
- o Convenient full bath with easily connected plumbing portal
- o Easy personnel entrance through a secure steel swing door
- o Configurable for additional functionality with optional kitchenette
- o Heavy duty construction for long, useful life in any environment
- o Quick setup and relocation with easy electrical connections and no need for steps, ramps, tie downs, skirting or foundation
- o Includes shower, sink, toilet, HVAC unit, batt insulation (rated R-13 walls, R-19 ceiling), 1/4" plywood walls, electrical breaker panel, overhead fluorescent lights, GFI outlets, data port, and 3' (W) x 6'8" (H) steel personnel door with lever and deadbolt.
- o Measures 8' (W) x 8.5" (H) x 20' (L)