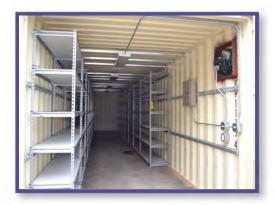

## **20FT SHELVING BOX**

FS-P-20SS-ST

## **ORGANIZED, COST EFFECTIVE SPACE**

## **FEATURES AND BENEFITS**

- o Efficiently organize equipment, supplies and raw materials on adjustable shelves along one or both container side walls
- o 160 ft<sup>2</sup> of secure, weather-proof, and rodent-proof space
- o Optional access through convenient 3'(W) x 6'8" (H) steel personnel door with lever and deadbolt
- o Each durable 3' (L) x 1.5' (W) shelf holds up to 800 lbs
- o Heavy-duty industrial construction for long useful life
- Quick setup and relocation with no need for foundation

## **40FT SHELVING BOX**

FS-P-40SS-ST

## **FEATURES AND BENEFITS**

- Efficiently organize equipment, supplies and raw materials on adjustable shelves along one or both container side walls
- o 320 ft<sup>2</sup> of secure, weather-proof, and rodentproof space
- Heavy-duty industrial construction for long useful life
- o Each durable, 3'(L) x 1.5'(W) shelf holds up to 800 lbs
- Quick setup and relocation with no need for foundation