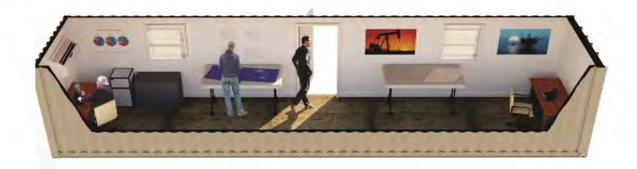

## **20FT OPEN OFFICE**

FS-P-20FO-ST

## **SECURE, TURN-KEY WORKSPACE**

## **FEATURES AND BENEFITS**

- o Maximize productivity in tough environments or quickly expand existing facilities
- Support for two workstations in 160 ft<sup>2</sup> of secure, weatherproof, and rodent-proof space
- o Comfortable work environment with climate control and office-grade finish out
- o Durable, heavy-duty industrial construction for long useful life
- Quick setup and relocation with easy electrical connection and no need for steps, ramps, tie downs, skirting or foundation
- o Includes steel personnel door, three windows, plywood walls, insulation, HVAC unit, overhead lighting, & outlets