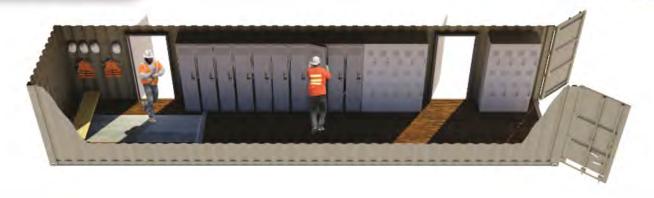

## **40FT LOCKER ROOM**

FS-P-40LR-ST

## **DURABLE, TURN-KEY COMFORT STATION**

#### **FEATURES AND BENEFITS**

- o Separate shower and restroom areas for privacy
- o Ready-to-use, secured lockers and benches
- o Heavy duty construction for long, useful life in any environment
- o Quick setup and relocation with easy electrical and plumbing connections and no need for steps, ramps, tie downs, skirting or foundation
- o Includes (2) showers, (3) sinks, (2) toilets, (1) HVAC unit, spray foam insulation (rated R-13 walls, R-19 ceiling), FRP walls in wet rooms, coin vinyl flooring, electrical breaker panel, overhead fluorescent lights, GFI outlets, (3) slider windows, and (1) 3' (W) x 6'8" (H) steel personnel door