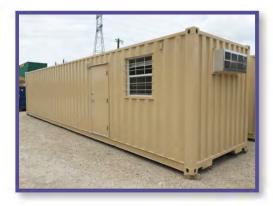

## **40FT STORAGE CONTAINER**

FS-C-40DB-OT

## FLEXIBLE AND AFFORDABLE STORAGE

## **FEATURES AND BENEFITS**

- o Store what's important on-site in a safe and durable space
- o 320 ft<sup>2</sup> of flexible and affordable storage space
- Secure, weather-proof, and rodent-proof storage
- Heavy-duty industrial construction for long useful life
- Quick setup and relocation with no need for foundation
- o Dimensions: 8.5′(H) x 8′(W) x 40′(L)