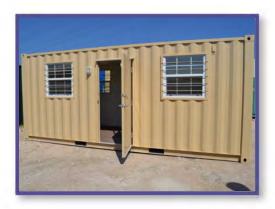

## **20FT PERSONNEL DOOR BOX**

FS-P-20PD-ST

## **SECURE, ACCESSIBLE STORAGE**

#### **FEATURES AND BENEFITS**

- o Easy, convenient access to storage space through a secure steel personnel door
- o 160 ft<sup>2</sup> of flexible and affordable storage space
- o Secure, weather-proof, and rodent-proof storage
- o Durable, heavy-duty industrial construction for long useful life
- Quick setup and relocation with no need for foundation
- o Includes 3'(W) x 6'8"(H) steel door with lever handle and deadbolt