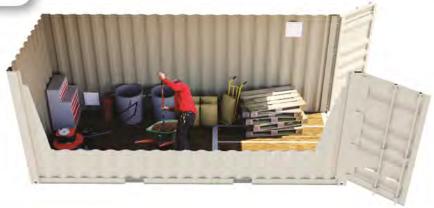

## **20FT SHELVING BOX**

FS-P-20SS-ST

## **ORGANIZED, COST EFFECTIVE SPACE**

## **FEATURES AND BENEFITS**

- o Efficiently organize equipment, supplies and raw materials on adjustable shelves along one or both container side walls
- o 160 ft<sup>2</sup> of secure, weather-proof, and rodent-proof space
- o Optional access through convenient 3'(W) x 6'8" (H) steel personnel door with lever and deadbolt
- o Each durable 3' (L) x 1.5' (W) shelf holds up to 800 lbs
- o Heavy-duty industrial construction for long useful life
- Quick setup and relocation with no need for foundation