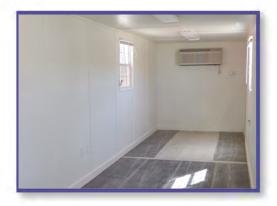

## **20FT CLIMATE CONTROLLED BOX**

FS-P-20CC-ST

## **DURABLE, CLIMATE CONTROLLED STORAGE**

## **FEATURES AND BENEFITS**

- o Store what's important in 160 ft<sup>2</sup> of reliable, climate controlled space
- o Increased usability through lighted interior
- o Secure, weather-proof, and rodent-proof storage
- o Durable, heavy-duty industrial construction for long useful life
- o Quick setup and relocation with easy electrical connections and no need for foundation
- o Includes HVAC unit, 1" Styrofoam panel insulation (R-4 rated), and two 4' overhead fluorescent lights