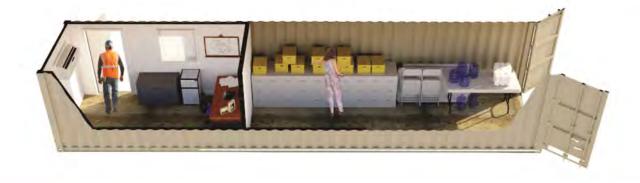

## **40FT WORK AND STORE BOX**

FS-P-40WS-ST

## **COMBINED WORK & UTILITY SPACE**

## **FEATURES AND BENEFITS**

- o Consolidate workspace and storage utility space into one container footprint for efficient site utilization
- o Support up to three workstations in comfortable work environment with climate control and office-grade finish out
- o Connecting secure, weather-proof storage utility space
- o Durable, heavy-duty industrial construction for long useful life
- o Quick setup and relocation with easy electrical connection and no need for steps, ramps, tie downs, skirting or foundation
- o Includes steel personnel door, three windows, plywood walls, insulation, HVAC unit, overhead lighting, outlets, & 200 ft² of workspace