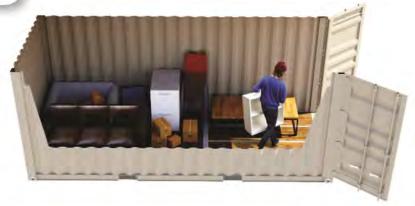

## **20FT STORAGE CONTAINER**

FS-C-20DB-OT

## FLEXIBLE AND AFFORDABLE STORAGE

## **FEATURES AND BENEFITS**

- o Store what's important on-site in a safe and durable space
- o 160 ft<sup>2</sup> of flexible and affordable storage space
- o Secure, weather-proof, and rodent-proof storage
- Heavy-duty industrial construction for long useful life
- Quick setup and relocation with no need for foundation
- o Dimensions: 8.5′(H) x 8′(W) x 20′(L)