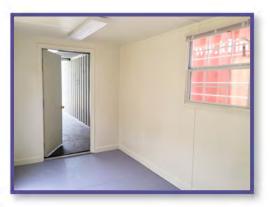

## **20FT OPEN OFFICE**

FS-P-20FO-ST

## **SECURE, TURN-KEY WORKSPACE**

## **FEATURES AND BENEFITS**

- o Maximize productivity in tough environments or quickly expand existing facilities
- Support for two workstations in 160 ft<sup>2</sup> of secure, weatherproof, and rodent-proof space
- o Comfortable work environment with climate control and office-grade finish out
- o Durable, heavy-duty industrial construction for long useful life
- Quick setup and relocation with easy electrical connection and no need for steps, ramps, tie downs, skirting or foundation
- o Includes steel personnel door, three windows, plywood walls, insulation, HVAC unit, overhead lighting, & outlets