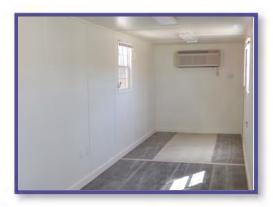

## **20FT OPEN OFFICE**

FS-P-20FO-ST

## **SECURE, TURN-KEY WORKSPACE**

## **FEATURES AND BENEFITS**

- o Maximize productivity in tough environments or quickly expand existing facilities
- Support for two workstations in 160 ft<sup>2</sup> of secure, weatherproof, and rodent-proof space
- o Comfortable work environment with climate control and office-grade finish out
- o Durable, heavy-duty industrial construction for long useful life
- Quick setup and relocation with easy electrical connection and no need for steps, ramps, tie downs, skirting or foundation
- o Includes steel personnel door, three windows, plywood walls, insulation, HVAC unit, overhead lighting, & outlets