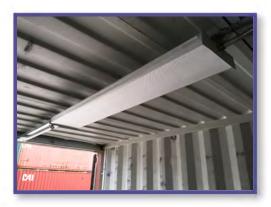

## **20FT OVERHEAD DOOR BOX**

FS-P-20OH-ST

## SECURE EASY ACCESS STORAGE

## **FEATURES AND BENEFITS**

- o Easy, convenient access to your storage space with 6'(W) roll-up, overhead doors
- o 160 ft<sup>2</sup> of flexible and affordable storage space
- Secure, weather-proof, and rodent-proof storage
- o Durable, heavy-duty industrial construction for long useful life
- Quick setup and relocation with no need for foundation