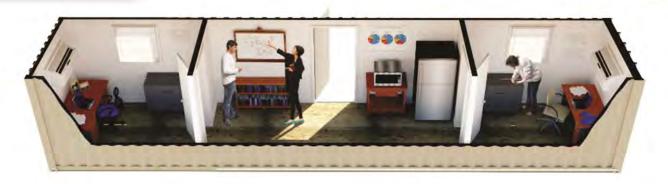

## **40FT DUAL OFFICE**

FS-P-40DO-ST

## **TURN-KEY, DUAL WORKSPACE**

#### **FEATURES AND BENEFITS**

- Maximize productivity in tough environments or quickly expand existing facilities
- o Separate workspaces for improved efficiency and privacy
- Support for up to four workstations in comfortable work environment with climate control and office-grade finish out
- o Durable, heavy-duty industrial construction for long useful life
- Quick setup and relocation with easy electrical connection and no need for steps, ramps, tie downs, skirting or foundation
- o Includes 2 steel personnel doors, four windows, plywood walls, insulation, 2 HVAC units, and 320 ft<sup>2</sup> of workspace