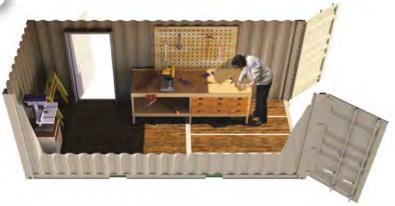

## **20FT OPEN OFFICE**

FS-P-20FO-ST

## **SECURE, TURN-KEY WORKSPACE**

## **FEATURES AND BENEFITS**

- o Maximize productivity in tough environments or quickly expand existing facilities
- Support for two workstations in 160 ft<sup>2</sup> of secure, weatherproof, and rodent-proof space
- o Comfortable work environment with climate control and office-grade finish out
- o Durable, heavy-duty industrial construction for long useful life
- Quick setup and relocation with easy electrical connection and no need for steps, ramps, tie downs, skirting or foundation
- o Includes steel personnel door, three windows, plywood walls, insulation, HVAC unit, overhead lighting, & outlets