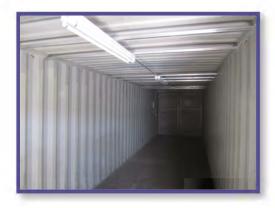

## **20FT STORAGE CONTAINER**

FS-C-20DB-OT

## FLEXIBLE AND AFFORDABLE STORAGE

## **FEATURES AND BENEFITS**

- o Store what's important on-site in a safe and durable space
- o 160 ft<sup>2</sup> of flexible and affordable storage space
- o Secure, weather-proof, and rodent-proof storage
- Heavy-duty industrial construction for long useful life
- Quick setup and relocation with no need for foundation
- o Dimensions: 8.5′(H) x 8′(W) x 20′(L)