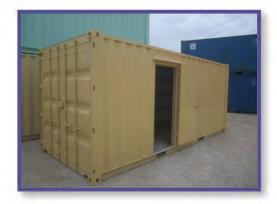

## **20FT PERSONNEL DOOR BOX**

FS-P-20PD-ST

## **SECURE, ACCESSIBLE STORAGE**

#### **FEATURES AND BENEFITS**

- o Easy, convenient access to storage space through a secure steel personnel door
- o 160 ft<sup>2</sup> of flexible and affordable storage space
- o Secure, weather-proof, and rodent-proof storage
- o Durable, heavy-duty industrial construction for long useful life
- Quick setup and relocation with no need for foundation
- o Includes 3'(W) x 6'8"(H) steel door with lever handle and deadbolt