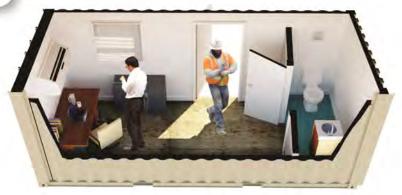

## **20FT LIVING BOX**

FS-P-20FO-FB

## **SECURE, TURN-KEY LIVING SPACE**

## **FEATURES AND BENEFITS**

- o Safe, secure living conditions in durable, climate controlled space
- o Convenient full bath with easily connected plumbing portal
- o Easy personnel entrance through a secure steel swing door
- o Configurable for additional functionality with optional kitchenette
- o Heavy duty construction for long, useful life in any environment
- o Quick setup and relocation with easy electrical connections and no need for steps, ramps, tie downs, skirting or foundation
- o Includes shower, sink, toilet, HVAC unit, batt insulation (rated R-13 walls, R-19 ceiling), 1/4" plywood walls, electrical breaker panel, overhead fluorescent lights, GFI outlets, data port, and 3' (W) x 6'8" (H) steel personnel door with lever and deadbolt.
- o Measures 8' (W) x 8.5" (H) x 20' (L)