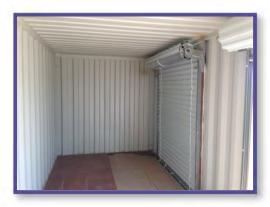

## **20FT OVERHEAD DOOR BOX**

FS-P-20OH-ST

## SECURE EASY ACCESS STORAGE

## **FEATURES AND BENEFITS**

- o Easy, convenient access to your storage space with 6'(W) roll-up, overhead doors
- o 160 ft<sup>2</sup> of flexible and affordable storage space
- Secure, weather-proof, and rodent-proof storage
- o Durable, heavy-duty industrial construction for long useful life
- Quick setup and relocation with no need for foundation