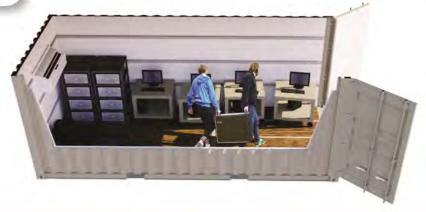

## **20FT OPEN OFFICE**

FS-P-20FO-ST

## **SECURE, TURN-KEY WORKSPACE**

## **FEATURES AND BENEFITS**

- o Maximize productivity in tough environments or quickly expand existing facilities
- Support for two workstations in 160 ft<sup>2</sup> of secure, weatherproof, and rodent-proof space
- o Comfortable work environment with climate control and office-grade finish out
- o Durable, heavy-duty industrial construction for long useful life
- Quick setup and relocation with easy electrical connection and no need for steps, ramps, tie downs, skirting or foundation
- o Includes steel personnel door, three windows, plywood walls, insulation, HVAC unit, overhead lighting, & outlets