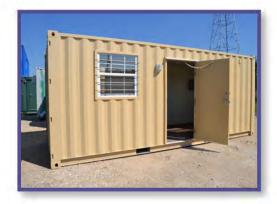

## **20FT PERSONNEL DOOR BOX**

FS-P-20PD-ST

## **SECURE, ACCESSIBLE STORAGE**

#### **FEATURES AND BENEFITS**

- o Easy, convenient access to storage space through a secure steel personnel door
- o 160 ft<sup>2</sup> of flexible and affordable storage space
- o Secure, weather-proof, and rodent-proof storage
- o Durable, heavy-duty industrial construction for long useful life
- Quick setup and relocation with no need for foundation
- o Includes 3'(W) x 6'8"(H) steel door with lever handle and deadbolt