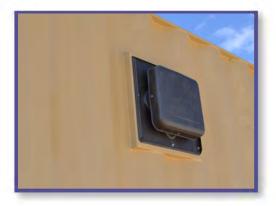

## **20FT VENTED BOX**

FS-P-20DV-ST

## **FLEXIBLE AND VENTILATED STORAGE**

## **FEATURES AND BENEFITS**

- o Store what's important on-site in a safe and durable space
- o Create air flow with two 1'x1' vents
- o 160 ft<sup>2</sup> of flexible and affordable storage space
- Secure, weather-resistant, and rodent-proof storage
- Heavy-duty industrial construction for long useful life
- Quick setup and relocation with no need for foundation