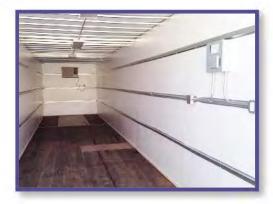

## **20FT VENTED BOX**

FS-P-20DV-ST

## **FLEXIBLE AND VENTILATED STORAGE**

## **FEATURES AND BENEFITS**

- o Store what's important on-site in a safe and durable space
- o Create air flow with two 1'x1' vents
- o 160 ft<sup>2</sup> of flexible and affordable storage space
- Secure, weather-resistant, and rodent-proof storage
- Heavy-duty industrial construction for long useful life
- Quick setup and relocation with no need for foundation