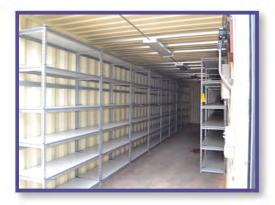

#### **20FT CLIMATE CONTROLLED SHELVING BOX**

FS-P-20SS-CC

## **HIGH CAPACITY & CLIMATE CONTROLLED**

## **FEATURES AND BENEFITS**

- o Efficiently organize equipment, supplies and raw materials on adjustable shelves along one or both container side walls
- o 160 ft<sup>2</sup> of secure, weather-proof, and rodent-proof space
- o Optional access through a convenient and secure steel personnel door.
- o Heavy-duty industrial construction for long useful life
- o Quick setup and relocation with no need for foundation
- o Each durable, 3'(L) x 1.5'(W) shelf holds up to 800 lbs
- Includes HVAC unit, 1" Styrofoam panel insulation (R-4 rated), and adjustable shelving

#### **40FT CLIMATE CONTROLLED SHELVING BOX**

FS-P-40SS-CC

## **FEATURES AND BENEFITS**

- o Efficiently organize equipment, supplies and raw materials on adjustable shelves along one or both container side walls
- o 320 ft<sup>2</sup> of secure, weather-proof, and rodent-proof space
- Heavy-duty industrial construction for long useful life
- Quick setup and relocation with no need for foundation
- o Each durable, 3'(L) x 1.5'(W) shelf holds up to 800 lbs
- o Includes HVAC unit, 1" Styrofoam panel insulation (R-4 rated), and adjustable shelving