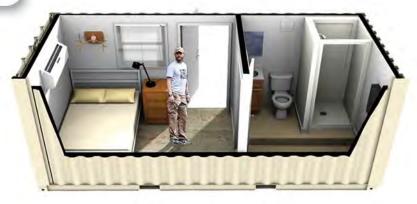

## **40FT JACK & JILL LIVING BOX**

FS-P-40DO-FB

## **SECURE, TURN-KEY LIVING SPACE**

## **FEATURES AND BENEFITS**

- Safe, secure living conditions in durable, climate controlled space
- Private accommodations with two rooms separated by a full bath
- Easy personnel entrance through two secure steel swing doors
- Configurable for additional functionality with optional kitchenette
- Heavy duty construction for long, useful life in any environment
- Quick setup and relocation with easy electrical & plumbing connections and no need for steps, ramps, tie downs, skirting or foundation
- Includes shower, sink, toilet, 2 HVAC units, batt insulation (rated R-13 walls, R-19 ceiling), 1/4" plywood walls, electrical breaker panel, overhead fluorescent lights, GFI outlets, data port, and two 3'(W) x 6'8" (H) steel personnel doors with levers and deadbolts.
- Measures 8' (W) x 8.5" (H) x 40' (L)