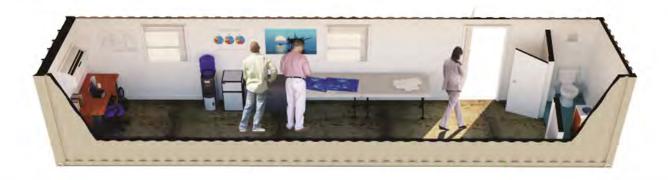

## **20FT LIVING BOX**

FS-P-20FO-FB

## **SECURE, TURN-KEY LIVING SPACE**

## **FEATURES AND BENEFITS**

- o Safe, secure living conditions in durable, climate controlled space
- o Convenient full bath with easily connected plumbing portal
- o Easy personnel entrance through a secure steel swing door
- o Configurable for additional functionality with optional kitchenette
- o Heavy duty construction for long, useful life in any environment
- o Quick setup and relocation with easy electrical connections and no need for steps, ramps, tie downs, skirting or foundation
- o Includes shower, sink, toilet, HVAC unit, batt insulation (rated R-13 walls, R-19 ceiling), 1/4" plywood walls, electrical breaker panel, overhead fluorescent lights, GFI outlets, data port, and 3' (W) x 6'8" (H) steel personnel door with lever and deadbolt.
- o Measures 8' (W) x 8.5" (H) x 20' (L)