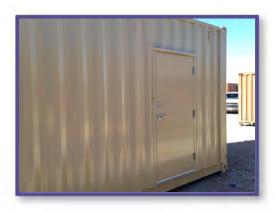

## **20FT PERSONNEL DOOR BOX**

FS-P-20PD-ST

## **SECURE, ACCESSIBLE STORAGE**

#### **FEATURES AND BENEFITS**

- o Easy, convenient access to storage space through a secure steel personnel door
- o 160 ft<sup>2</sup> of flexible and affordable storage space
- o Secure, weather-proof, and rodent-proof storage
- o Durable, heavy-duty industrial construction for long useful life
- Quick setup and relocation with no need for foundation
- o Includes 3'(W) x 6'8"(H) steel door with lever handle and deadbolt