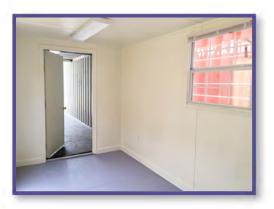

## **20FT OPEN OFFICE**

FS-P-20FO-ST

## **SECURE, TURN-KEY WORKSPACE**

## **FEATURES AND BENEFITS**

- o Maximize productivity in tough environments or quickly expand existing facilities
- Support for two workstations in 160 ft<sup>2</sup> of secure, weatherproof, and rodent-proof space
- o Comfortable work environment with climate control and office-grade finish out
- o Durable, heavy-duty industrial construction for long useful life
- Quick setup and relocation with easy electrical connection and no need for steps, ramps, tie downs, skirting or foundation
- o Includes steel personnel door, three windows, plywood walls, insulation, HVAC unit, overhead lighting, & outlets